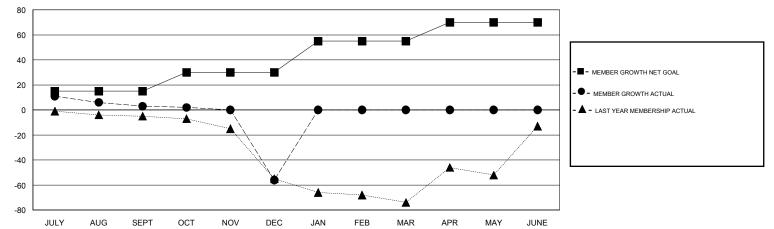

## District 4 C6

Results as of: 12/31/2019

| GMT:                  |               | L             | OCATION CALIFOR   | NIA           |                                  |                         | GMT CA                                             |  |  |
|-----------------------|---------------|---------------|-------------------|---------------|----------------------------------|-------------------------|----------------------------------------------------|--|--|
|                       | Clubs         |               |                   |               | Members<br>RESULTS FOR 2019-2020 |                         |                                                    |  |  |
| RESULTS FOR 2019-2020 |               |               |                   |               |                                  |                         |                                                    |  |  |
| QUARTER               | NEW CLUB GOAL | NEW CLUBS     | DROPPED CLUBS     | QUARTER       | MEMBER GROWTH NET<br>GOAL        | MEMBER GROWTH<br>ACTUAL | DROPPED<br>MEMBERS ACTUAL<br>(including transfers) |  |  |
| JULY/AUG/SEPT         | 0             | 0             | 1                 | JULY/AUG/SEPT | 15                               | 41                      | 37                                                 |  |  |
| OCT/NOV/DEC           | 0             | 0             | 2                 | OCT/NOV/DEC   | 15                               | 49                      | 104                                                |  |  |
| JAN/FEB/MAR           | 1             | 0             | 0                 | JAN/FEB/MAR   | 25                               | 0                       | 0                                                  |  |  |
| APR/MAY/JUNE          | 0             | 0             | 0                 | APR/MAY/JUNE  | 15                               | 0                       | 0                                                  |  |  |
|                       | G             | OALS AND ACTU | JAL NEW CLUBS CUN | IULATIVE      |                                  |                         |                                                    |  |  |
| 4                     |               |               |                   |               |                                  |                         |                                                    |  |  |
| 3.5                   |               |               |                   |               |                                  |                         |                                                    |  |  |
| 3                     |               |               |                   |               |                                  | CURRENT YEAR GOALS F    | OR NEW CLUBS                                       |  |  |