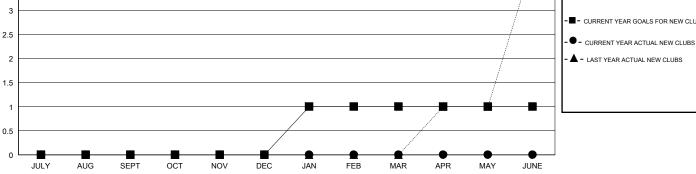

## District 4 C6

Results as of: 12/31/2019

| GMT:                  |               | L             | OCATION CALIFOR   | NIA           |                                  |                         | GMT CA                                             |  |  |
|-----------------------|---------------|---------------|-------------------|---------------|----------------------------------|-------------------------|----------------------------------------------------|--|--|
|                       | Clubs         |               |                   |               | Members<br>RESULTS FOR 2019-2020 |                         |                                                    |  |  |
| RESULTS FOR 2019-2020 |               |               |                   |               |                                  |                         |                                                    |  |  |
| QUARTER               | NEW CLUB GOAL | NEW CLUBS     | DROPPED CLUBS     | QUARTER       | MEMBER GROWTH NET<br>GOAL        | MEMBER GROWTH<br>ACTUAL | DROPPED<br>MEMBERS ACTUAL<br>(including transfers) |  |  |
| JULY/AUG/SEPT         | 0             | 0             | 1                 | JULY/AUG/SEPT | 15                               | 41                      | 37                                                 |  |  |
| OCT/NOV/DEC           | 0             | 0             | 2                 | OCT/NOV/DEC   | 15                               | 49                      | 104                                                |  |  |
| JAN/FEB/MAR           | 1             | 0             | 0                 | JAN/FEB/MAR   | 25                               | 0                       | 0                                                  |  |  |
| APR/MAY/JUNE          | 0             | 0             | 0                 | APR/MAY/JUNE  | 15                               | 0                       | 0                                                  |  |  |
|                       | G             | OALS AND ACTU | JAL NEW CLUBS CUN | IULATIVE      |                                  |                         |                                                    |  |  |
| 4                     |               |               |                   |               |                                  |                         |                                                    |  |  |
| 3.5                   |               |               |                   |               |                                  |                         |                                                    |  |  |
| 3                     |               |               |                   |               |                                  | CURRENT YEAR GOALS F    | OR NEW CLUBS                                       |  |  |